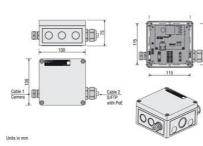

# **JUNCTION BOX FOR IR CAMERAS**

ORL0504860 Junction box for HD-E camera, PoE

- For secure connection of HD-E IR cameras
- Dimensions 130 x 130 x 75 mm

#### **Electrical connections**

#### **Orlaco Digital Ethernet Cameras**

Screw terminal connections Junction Box Cable 1; Art. no 1221340

Pin Camera cable Color

1 Serial-1 Blue 1 2 3 4 5 6 7 8 9 Serial-2 White Serial 0V 24VDC Grey Red/White GND Black/White 24V/DC GND Red Black White/Orange Orange White/Green Tx-Rx+ 11 Rx-12 N.C. Green N.C.

Cable 2 S/FTP cable Not applicable