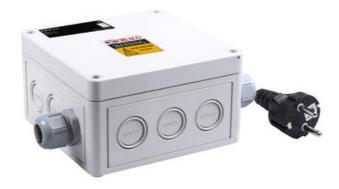

# **JUNCTION BOX FOR IR CAMERAS**

ORL0504860 Junction box for HD-E camera, PoE

- For secure connection of HD-E IR cameras
- Dimensions 130 x 130 x 75 mm

### PRODUCT DESCRIPTION

These Junction boxes are specially developed to connect the AF-Zoom HD-E or PTZ HD-E cameras to the power and the network. Made of polycarbonate, protection class IP66.

# **SPECIFICATIONS**

| IP Class               | IP66          |
|------------------------|---------------|
| Material               | Polycarbonate |
| Temperature range from | -40 °C        |
| Temperature range to   | 70 °C         |